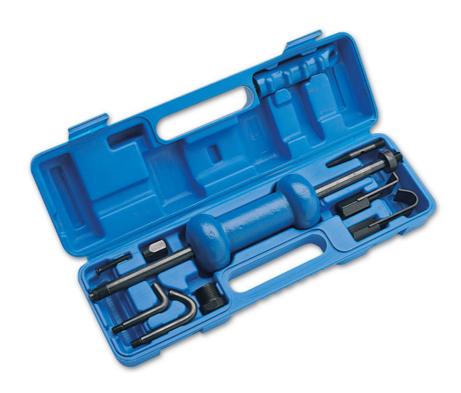

## **Dent Puller Set 9pc**

This robust slide hammer puller set is capable of exerting 5lb of force and will pull out damaged body panels and other metal distortions using 5 special end attachments and screw extractor with adaptors. The sliding hammer consists of 5lb sliding weight, rubber coated handle for extra grip and sliding bar with screw end for 8 attachments.

## **Additional Information**

- · This robust slide hammer puller set is capable of exerting 5lb of force.
- · Multi purpose bodywork tool set.
- 5 x special end attachments.
- · Screw extractor with adaptors.
- · Rubber coated handle for extra grip and sliding bar with screw end.